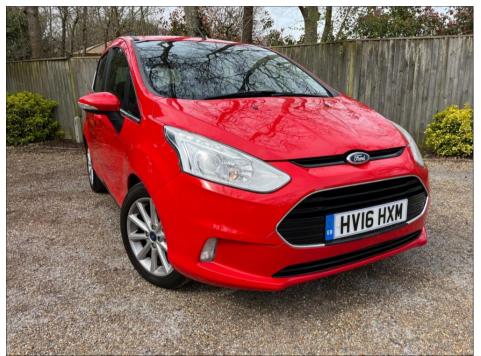

## FORD B-MAX 1.6 TITANIUM AUTO 9600 MILES ONLY £6,400

Apr 2016 9600 miles Automatic Petrol

| Technical Data      |           |                    |      |
|---------------------|-----------|--------------------|------|
| CO2 Emmissions      | 149       | Engine Capacity    | 1596 |
| Fuel Type           | Petrol    | Number of Doors    |      |
| Transmission        | Automatic | 6 Months Tax Cost  | 110  |
| Year of Manufacture | 2016      | 12 Months Tax Cost | 200  |
| Color               | RED       | Euro Status        | E5   |
| BHP                 | 103.3     | MPG Combined       | 44.1 |