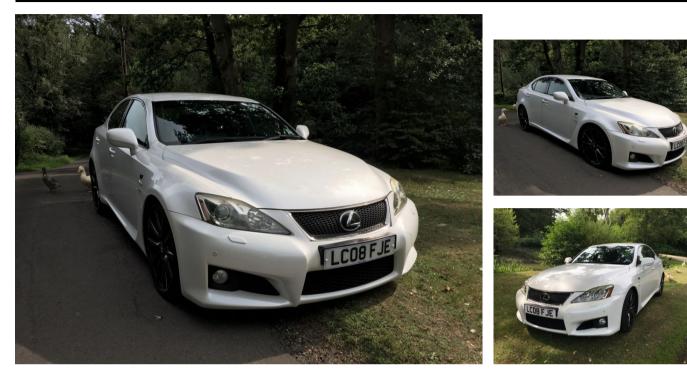

## LEXUS IS F 5.0 V8 AUTO NAVIGATION £1,399

Apr 2008

93700 miles

**Automatic** 

Petrol

| Color | WHITE | Euro Status  | E4   |
|-------|-------|--------------|------|
| BHP   | 417   | MPG Combined | 24.8 |

Evans The Car make every effort to ensure all prices and vehicle details on this website are correct. However, as these are used cars, the standard specification can sometimes differ from that shown. Please satisfy yourself that a vehicle has a specific feature that is important to you before purchasing. Our staff will be happy to assist you. Prices, offers and details of vehicles are subject to change without notification.