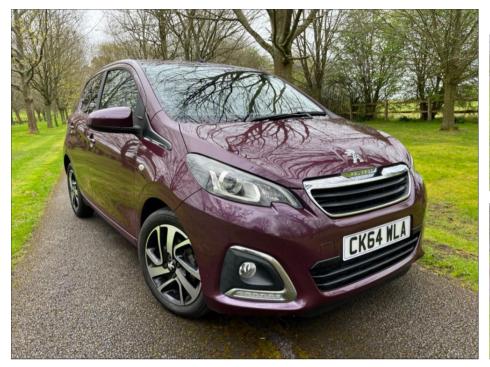

## PEUGEOT 108 1.2 VTi PURETECH ALLURE 23300 MILES ONLY £6,650

Nov 2014 23300 miles Manual Petrol